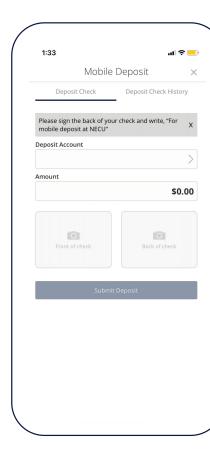

## **Deposit Checks from Your Mobile Device**

Save a trip to the branch by depositing checks from your mobile device. You can access "Mobile Deposit" right from the Northeast Credit Union mobile app.

- 1. Open your Northeast Credit Union Mobile App
- 2. Select "Check Deposit" from the bottom of your screen or from the main menu. (If this is your first time using Mobile Deposit, you will need to read through and accept the Terms & Conditions).
- 3. Endorse the back of the check and write "For mobile deposit only at NECU" under your signature.
- 4. Choose the account you'd like to deposit the funds into and enter the amount of the check.
- 5. Snap a picture of the "front" and "back" of the check, making sure the entire check is visible on the screen.
- 6. Hit "Submit Deposit".